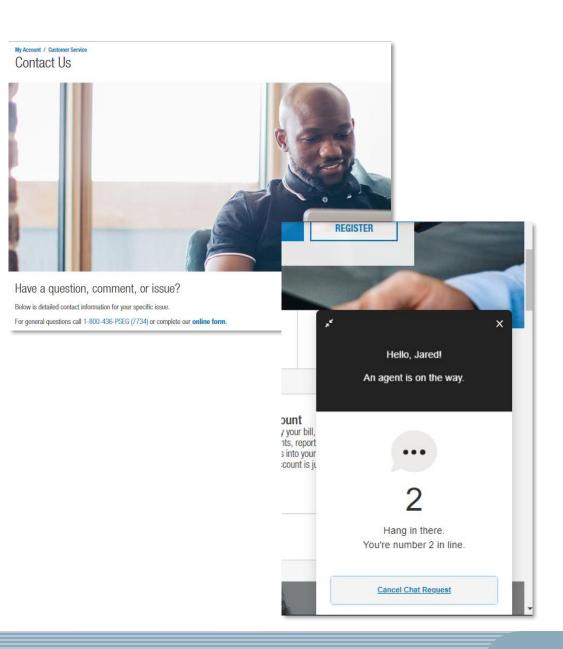

#### Web form

- Have a question but can wait for a reply response is within 24 hours
- Used for uploading documents or pictures of meter readings
- All types of inquires are handled
- <u>Https://nj.Pseg.Com/contactcustomerservice</u>

#### Web chat

- Connect immediately to representative to get the answers you need.
- All types of customer service inquiries handled
- You can access this logged into my account or from the public site.