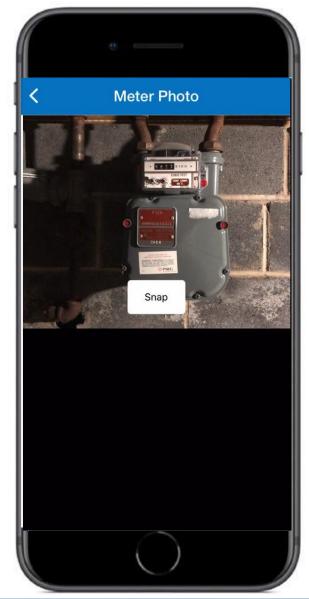

### **Power In Your Hands With The PSE&G Mobile App**

Key features in the mobile app

- Biometric login
- Account usage summary
- Make payments
- Report outages with just a tap
- Submit meter readings
- Update contact information
- Enroll in paperless billing, autopay, and equal payment plans
- Safety tips and info