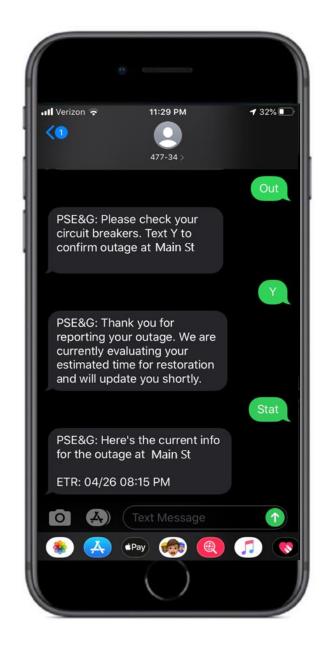

#### **Get Notified With My Alerts**

**Report Power Outages** 

Report power outages by texting the word "OUT," and then receive updates on your restoration status

**Get Outage Alerts** 

Opt in to outage notifications and receive alerts when there's an outage that may affect your service, if there's a change in your estimated time of restoration, and when power in the area has been restored.

Check for Outage Updates Text STAT to find out the status of a current outage.

Pay by Text After registering, text PAY to 4PSEG (47734) to make a full or partial payment.

**Get Payment Reminders** 

Opt in for payment reminders to get a notification five days before your bill is due.