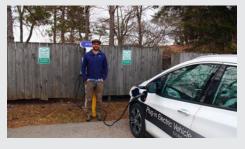

#### What has been the reaction from the EV community?

If you pull up your <u>PlugShare app</u> for finding EV charging, Mawby has a perfect 10 rating. Check-ins include drivers of Chevy, Ford Tesla and many other EV brands. A Rivian driver commented: "Plugged in and charged great with no issues. Awesome that it is free!" Mawby has so far elected to absorb the energy costs for customers while they enjoy the winery.

## Tell us about your partnership with the Consumers Energy PowerMIDrive Program.

Consumers Energy first offered its <u>PowerMIDrive program</u> that gave rebates to businesses and municipalities who installed EV charging in 2019. Thanks to the rebate and a partnership with Buhr Electric, Mawby was one of the first businesses to bring their chargers online in 2020 with a net zero out-of-pocket installation cost. "It was a nobrainer!" said Peter.

## **EV Charging**

(2) EnelX 7KW Level 2 Chargers